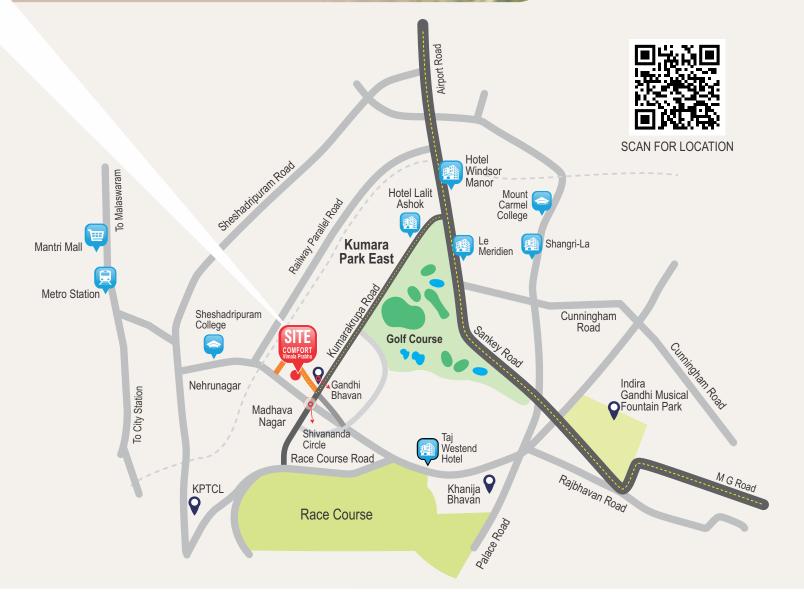

# LOCATION MAP

## D G BACKUP

- ◆ DG backup provided for all common services.
- ◆ 100% power backup provided for all apartment at additional cost.

PROXIMITY:

◆ Mantri Square Mall - 1.3km

MALLS:

- UB City - 3.9km
- Orion Mall - 4.9km ◆ Brigade Plaza
- City Centre

#### SCHOOLS & COLLEGES:

- ◆ Sophia High School 1.4km
- ◆ Sindhi High School 270m ◆ Mount Carmel College - 1.2km
- ◆ Chitrakala Parishath 400m ◆ Sheshadripuram College - 500m
- Ramaiah Institute - 6.0km

- ◆ Apollo Hospitals 1.0km
- ◆ Vikram Hospital 1.9km
- ◆ Manipal Hospital 9.3km
- ◆ Mallya Hospital 4.5km

- ◆ Fortune Summit IT Park 13.5km
- ◆ Sparsh Hospital 2.4km ◆ Manyata Tech Park - 10.5km

◆ Le Meridien

◆ Shangri – La

◆ ITC Windsor Manor - 1.4km - 1.5km

◆ Maiestic

◆ City Railway Station - 2.5km ◆ METRO Statio - 1.8 km

◆ Kempegowda Airport - 32.5 km

All the above distances are taken from Google maps.