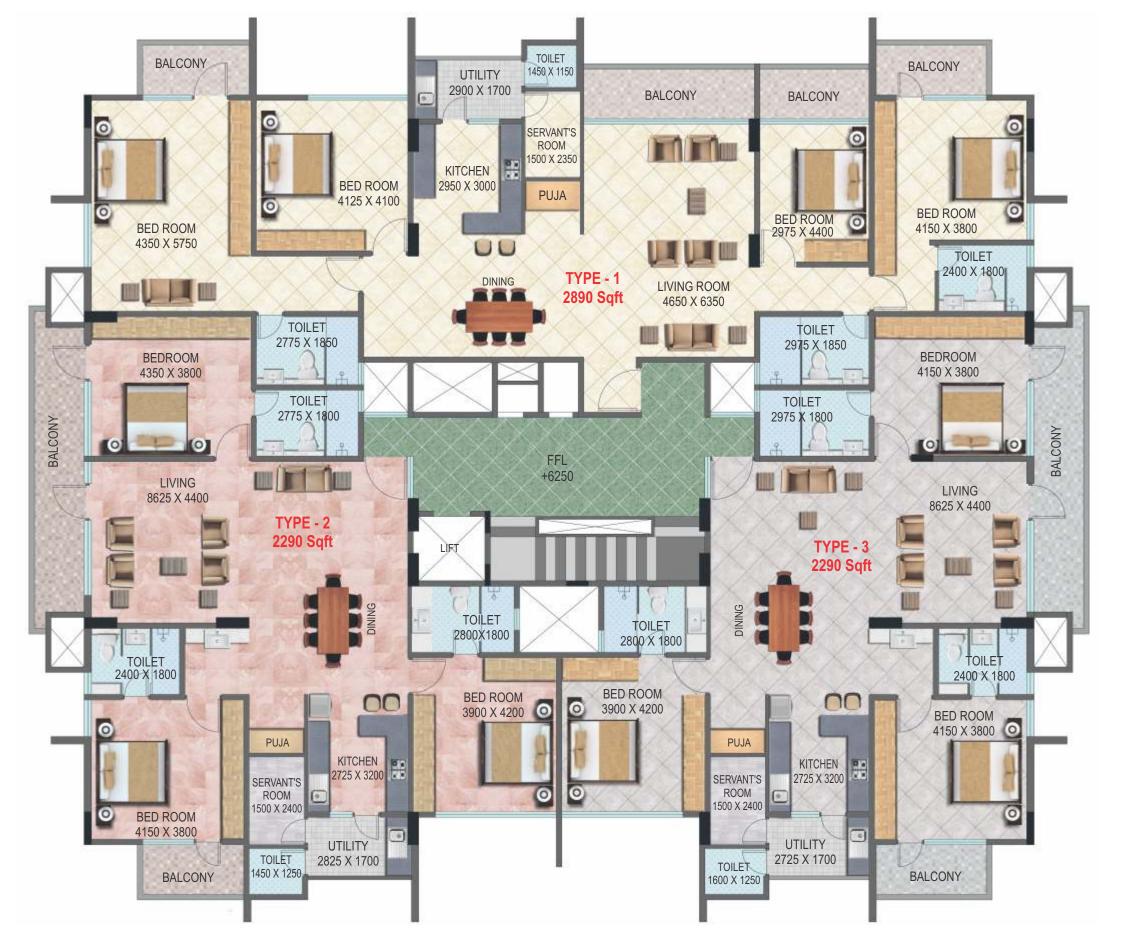

ience after a tough day at work. The fitness inclined can always have an invigorating work out at the gym. The health club and steam /sauna provide much needed relaxation so that your feel rejuvenated like never before.



## CLUBHOUSE **AMENITIES**



**<u>\$1</u>** Gymnasium



Swimming pool



Health Club



**L**andscaping



Steam / Sauna

# FACILITIES:















This is an artist's conception only.

Enchanting night view...... Comfort Vimalaprabha is all set to become a landmark in the city with its classy elevation and captivating facade. The pleasant LED lights embedded in the elevation will glow delightfully in the dark to give Comfort Vimalaprabha, a distinctive look even from a distance.

Gear up to get drenched in the glory of Comfort Vimalaprabha!!

# TYPICAL FLOOR PLAN





# TERRACE TOP PLAN



## Highlights of the ground floor:

- ◆ Beautiful garden & tree plantation.
- ◆ Security services.
- ◆ Enclosed visitors' lounge and lobby with utmost privacy.



# SPECIFICATIONS





Close to Golf Course

# LOCATION MAP



### STRUCTURE

◆ RCC Framed Structure, cement blocks for all walls



#### LOBBY/ BALCONY

- ◆ Elegant lobbies with flooring and lift cladding in granite/ imported marble.
- Staircases in granite/imported tiles and textured paint on walls.
- ◆ Stainless steel Railing with toughened Glass.



◆ Fully automatic high speed Elevator of suitable size and capacity.



#### FLOORING

- → Imported marble / Granite in the Foyer, Living, Dining and Corridors.
- ◆ Laminated wooden flooring in master bedrooms and imported high quality vitrified tiles Floo