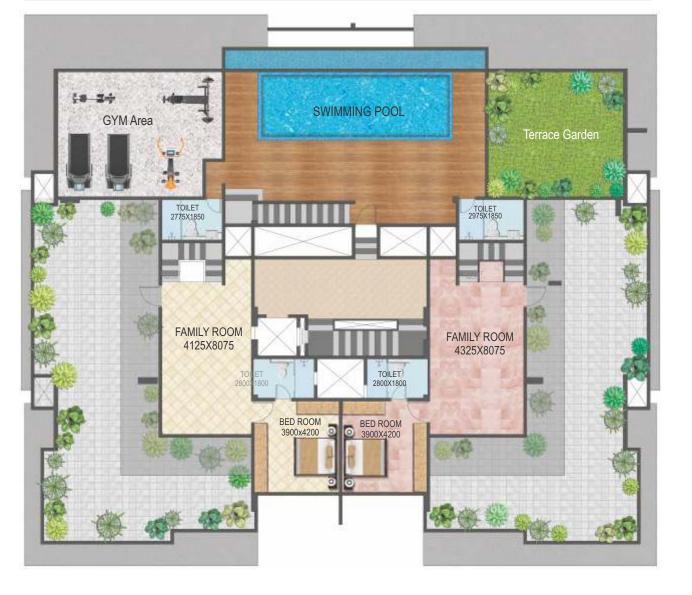

# TYPICAL FLOOR PLAN

# TERRACE TOP PLAN

## Highlights of the ground floor:

- ◆ Beautiful garden & tree plantation.
- ◆ Security services.
- ◆ Enclosed visitors' lounge and lobby with utmost privacy.